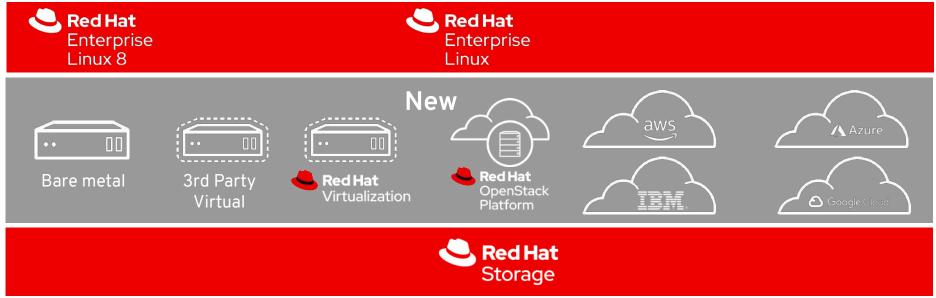

## Hybrid Strategy starts from Operative System

## To support and enable Hybrid Infrastructures

## With the benefit of a Software Defined Storage Solution

## Software Defined Storage Solution for Open Hybrid Cloud