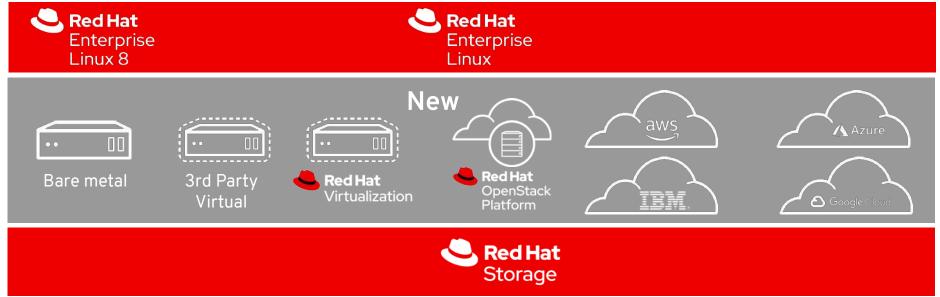

## Hybrid Strategy starts from Operative System

## To support and enable Hybrid Infrastructures

## With the benefit of a Software Defined Storage Solution

## Software Defined Storage Solution for Open Hybrid Cloud