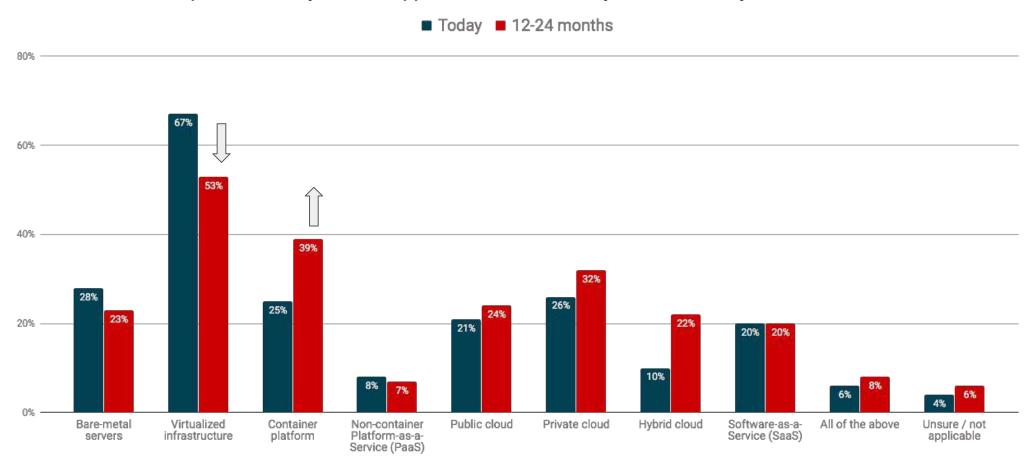

## More New Apps Will Be Run On Hybrid Cloud Platforms

What infrastructure platforms do your new applications run on today? What will they run on in 12-24 months?