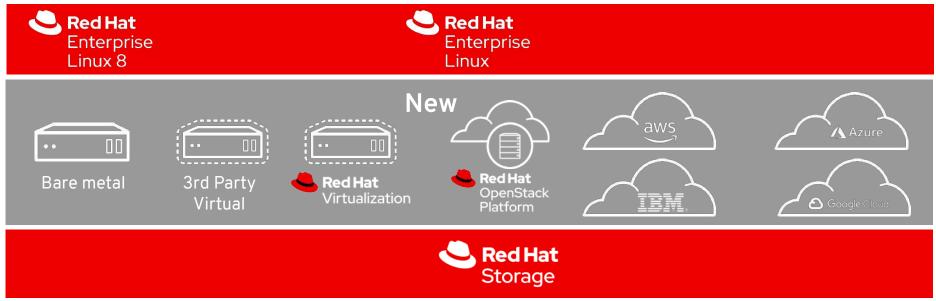

## With the benefit of a Software Defined Storage Solution

## Software Defined Storage Solution for Open Hybrid Cloud