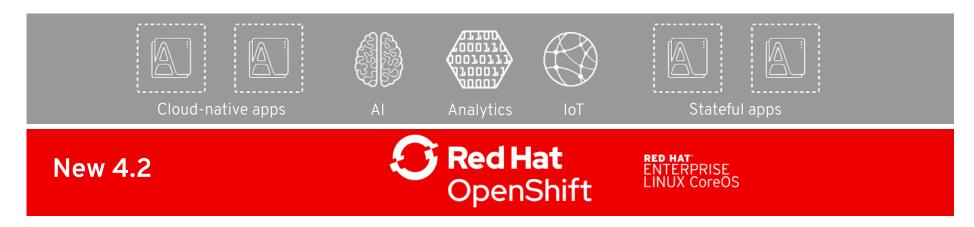

## Including **Storage** Solution for persistent data

## Openshift Container Storage RED HAT OPENSHIFT **RWX - File Object S3** RWO - Block Red Hat **New 4.2** OpenShift Container Storage PUBLIC CLOUD VIRTUAL CONTAINERS LEGACY OPENSHIFT ENTERPRISE AWS, AZURE, GCP RED HAT ENTERPRISE LINUX

Provides Storage for All Apps and infrastructure Services in their native interfaces