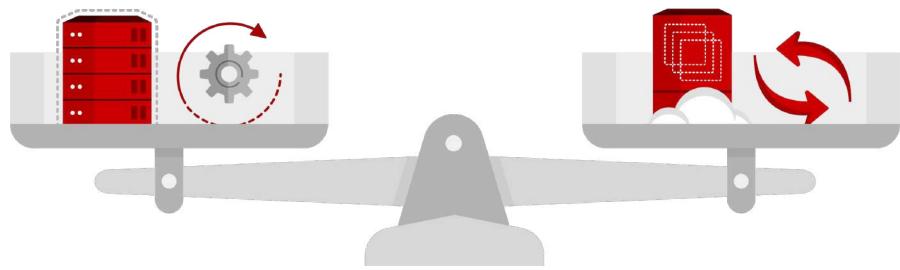

## Balancing Optimization and Innovation with the right Strategy

### **HOW DO YOU**

- Optimize the IT you have
- Add automation and self-service

#### THAT ALLOWS YOU TO

- ► Focus on delivering innovations
- Build your next-generation business