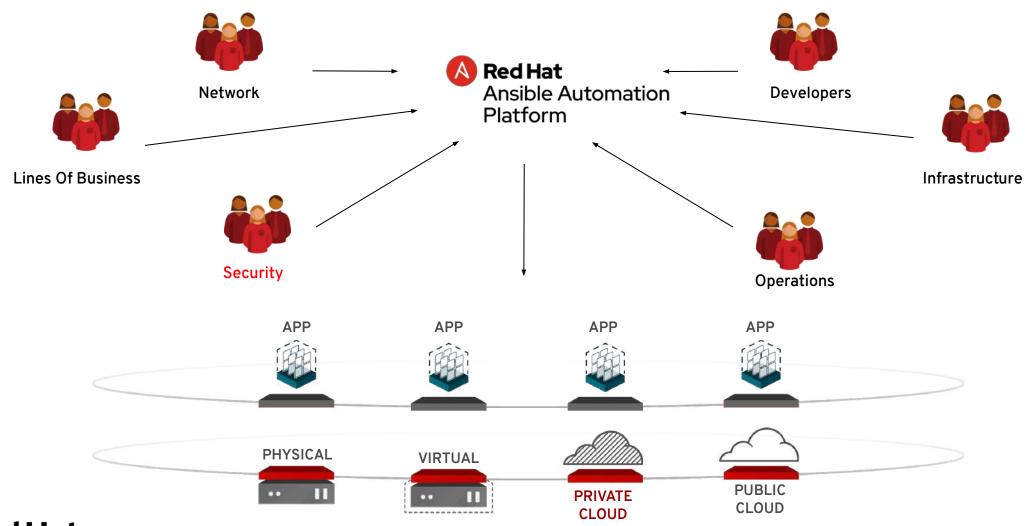

## ...and Ansible Automation Platform is the best Solution ever

## ...to manage an Hybrid Infrastructure across teams