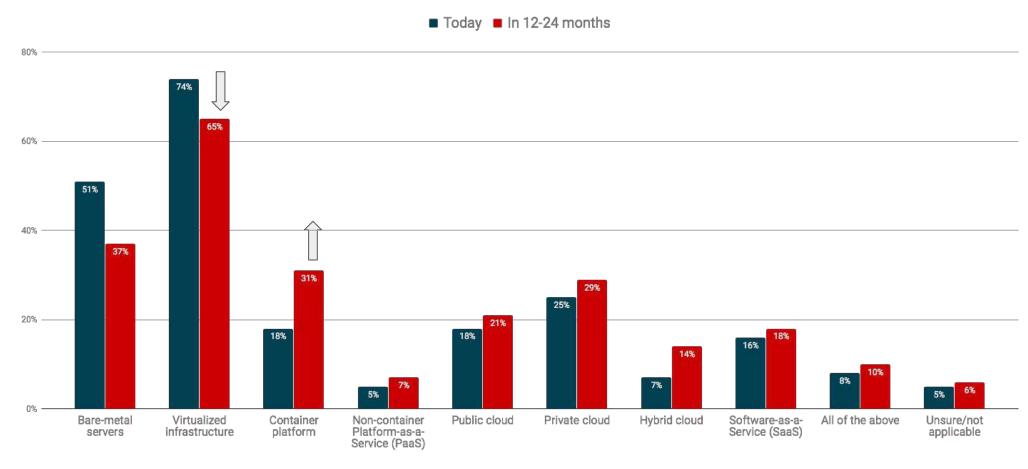

## More Legacy Apps Running On Container & Cloud Platforms

What infrastructure do your existing applications run on today? What will they run on in 12-24 months?