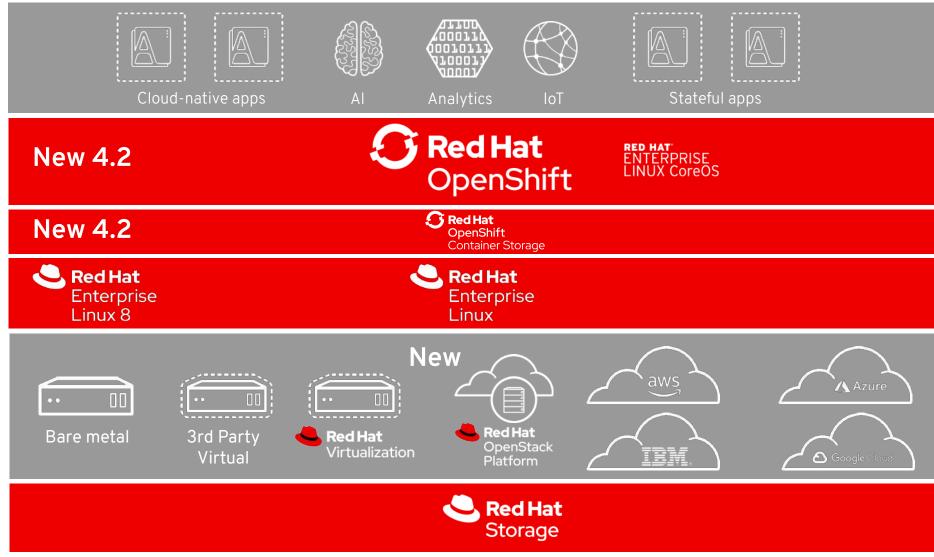

## Including **Storage** Solution for persistent data

## Openshift Container Storage RED HAT OPENSHIFT **RWX - File Object S3** RWO - Block Red Hat **New 4.2** OpenShift Container Storage PUBLIC CLOUD VIRTUAL CONTAINERS LEGACY OPENSHIFT ENTERPRISE AWS, AZURE, GCP RED HAT ENTERPRISE LINUX

Provides Storage for All Apps and infrastructure Services in their native interfaces