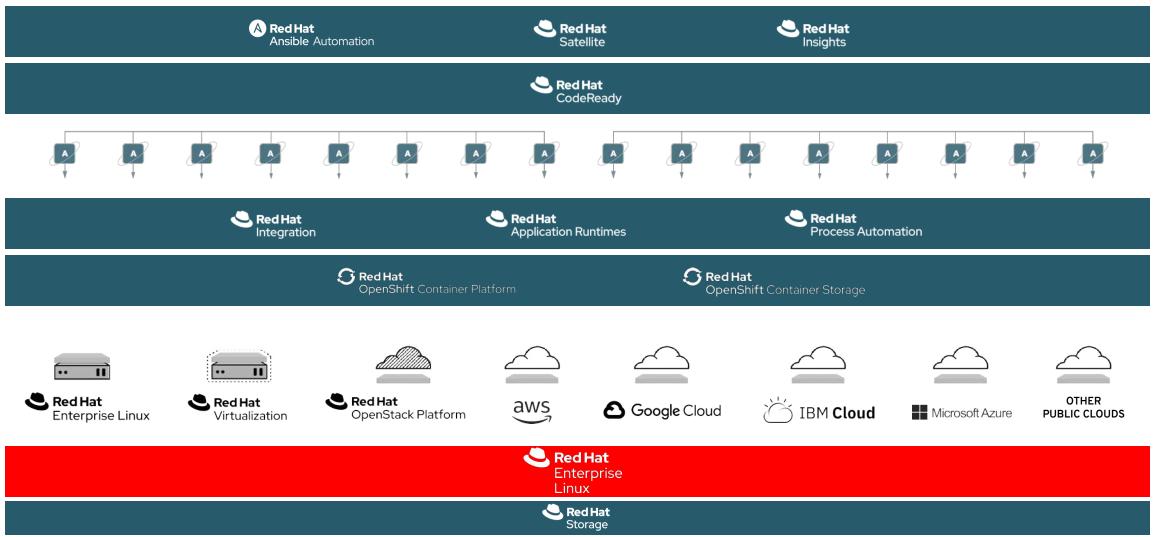

## Red Hat's broad portfolio and ecosystem delivers the industry's only true open hybrid cloud