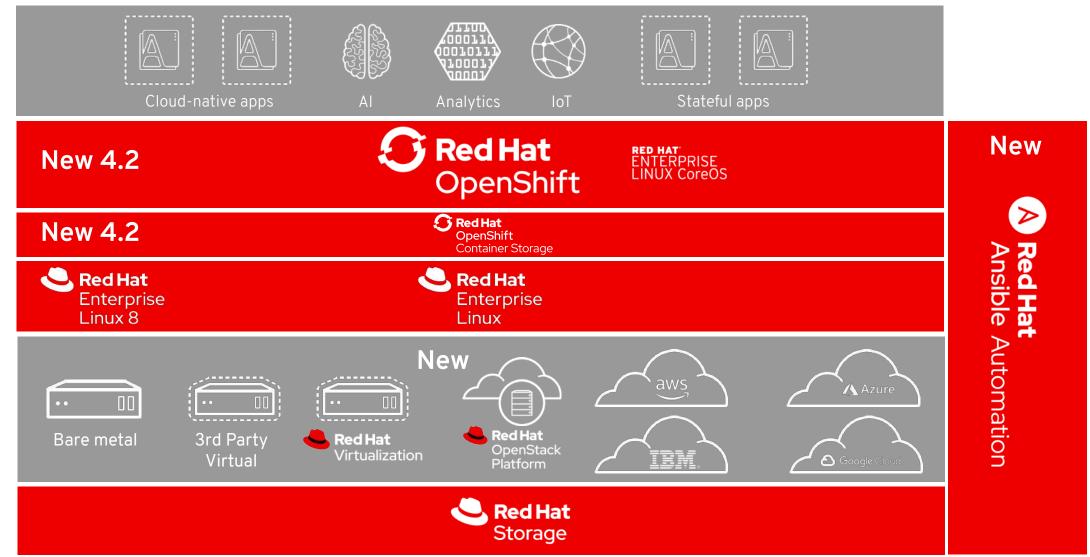

## In a Hybrid Cloud Strategy IT Automation is mandatory

## ...and Ansible Automation Platform is the best Solution ever