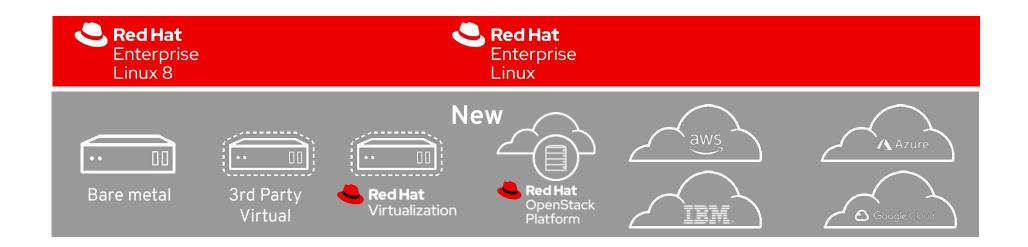

## Hybrid Strategy starts from Operative System

## To support and enable Hybrid Infrastructures